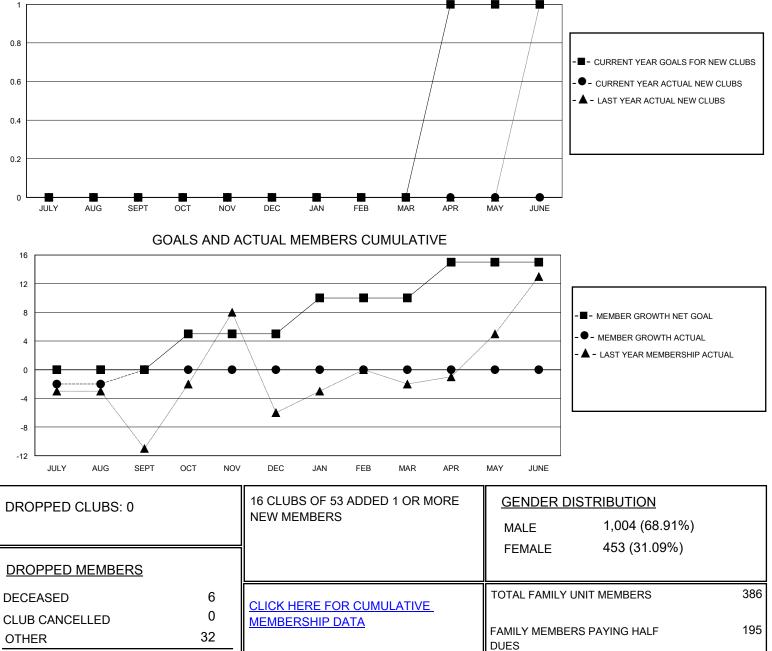

## District 5M 4

Results as of: 10/31/2023

| GMT:                  | LOCATION MINNESOTA |           |               |                       |                         |                         | GMT CA                                             |
|-----------------------|--------------------|-----------|---------------|-----------------------|-------------------------|-------------------------|----------------------------------------------------|
| Clubs                 |                    |           |               | Members               |                         |                         |                                                    |
| RESULTS FOR 2023-2024 |                    |           |               | RESULTS FOR 2023-2024 |                         |                         |                                                    |
| QUARTER               | NEW CLUB GOAL      | NEW CLUBS | DROPPED CLUBS | QUARTER ME            | MBER GROWTH NET<br>GOAL | MEMBER GROWTH<br>ACTUAL | DROPPED<br>MEMBERS ACTUAL<br>(including transfers) |
| JULY/AUG/SEPT         | 0                  | 0         | 0             | JULY/AUG/SEPT         | 0                       | 36                      | 33                                                 |
| OCT/NOV/DEC           | 0                  | 0         | 0             | OCT/NOV/DEC           | 5                       | 5                       | 5                                                  |
| JAN/FEB/MAR           | 0                  | 0         | 0             | JAN/FEB/MAR           | 5                       | 0                       | 0                                                  |
| APR/MAY/JUNE          | 1                  | 0         | 0             | APR/MAY/JUNE          | 5                       | 0                       | 0                                                  |
|                       | GOALS              | AND ACTUA | L NEW CLUBS C | UMULATIVE             |                         |                         |                                                    |
| 1                     |                    |           |               |                       |                         |                         |                                                    |